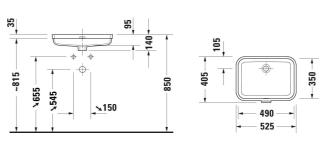

## |< 525 mm >|

| Built-in basin                                                                                                                                              | Dimension               | Weight                       | Order number |
|-------------------------------------------------------------------------------------------------------------------------------------------------------------|-------------------------|------------------------------|--------------|
| Washbasin version: Installation, 525x405 mm, Tap hole<br>platform: No, Type of mounting: undercounter, Incl. fixings for<br>installation in wooden consoles |                         |                              |              |
| Colors                                                                                                                                                      |                         |                              |              |
| 00 White Alpin                                                                                                                                              |                         |                              |              |
| Variant                                                                                                                                                     |                         |                              |              |
| ⊠ White High Gloss, Overflow: Yes                                                                                                                           | 525x140 mm              | 8.100 kg                     | 0397490060   |
| Sanitary ceramics with the special WonderGliss surface finish wil<br>time to come.<br>When ordering WonderGliss please add a "1" as eleventh digit to       |                         | ttractive-looking for a long |              |
| Accessory                                                                                                                                                   |                         |                              |              |
|                                                                                                                                                             |                         |                              |              |
| Push-open waste Suitable for washbasin with overflow, Ø 63,5<br>mm                                                                                          | Ø 63.5 mm               | 0.34 kg                      | 005052       |
| Push-open waste Suitable for washbasin with overflow, Ø 63,5                                                                                                | Ø 63.5 mm<br>10 x 40 mm | 0.34 kg<br>0.2 kg            | 005052       |

All drawings contain the necessary measurements which are subject to standard tolerances. They are stated in mm and are non-binding. Exact measurements, in particular for customised installation scenarios, can only be taken from the finished piece.