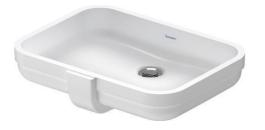

## Soleil by Starck Built-in basin # 0397490060

## |< 525 mm >|

| Built-in basin                                                                                                                                              | Dimension               | Weight                       | Order number |
|-------------------------------------------------------------------------------------------------------------------------------------------------------------|-------------------------|------------------------------|--------------|
| Washbasin version: Installation, 525x405 mm, Tap hole<br>platform: No, Type of mounting: undercounter, Incl. fixings for<br>installation in wooden consoles |                         |                              |              |
| Colors                                                                                                                                                      |                         |                              |              |
| 00 White Alpin                                                                                                                                              |                         |                              |              |
| Variant                                                                                                                                                     |                         |                              |              |
| ⊠ White High Gloss, Overflow: Yes                                                                                                                           | 525x140 mm              | 8.100 kg                     | 0397490060   |
| Sanitary ceramics with the special WonderGliss surface finish wil<br>time to come.<br>When ordering WonderGliss please add a "1" as eleventh digit to       |                         | ttractive-looking for a long |              |
| Accessory                                                                                                                                                   |                         |                              |              |
|                                                                                                                                                             |                         |                              |              |
| Push-open waste Suitable for washbasin with overflow, Ø 63,5<br>mm                                                                                          | Ø 63.5 mm               | 0.34 kg                      | 005052       |
| Push-open waste Suitable for washbasin with overflow, Ø 63,5                                                                                                | Ø 63.5 mm<br>10 x 40 mm | 0.34 kg<br>0.2 kg            | 005052       |